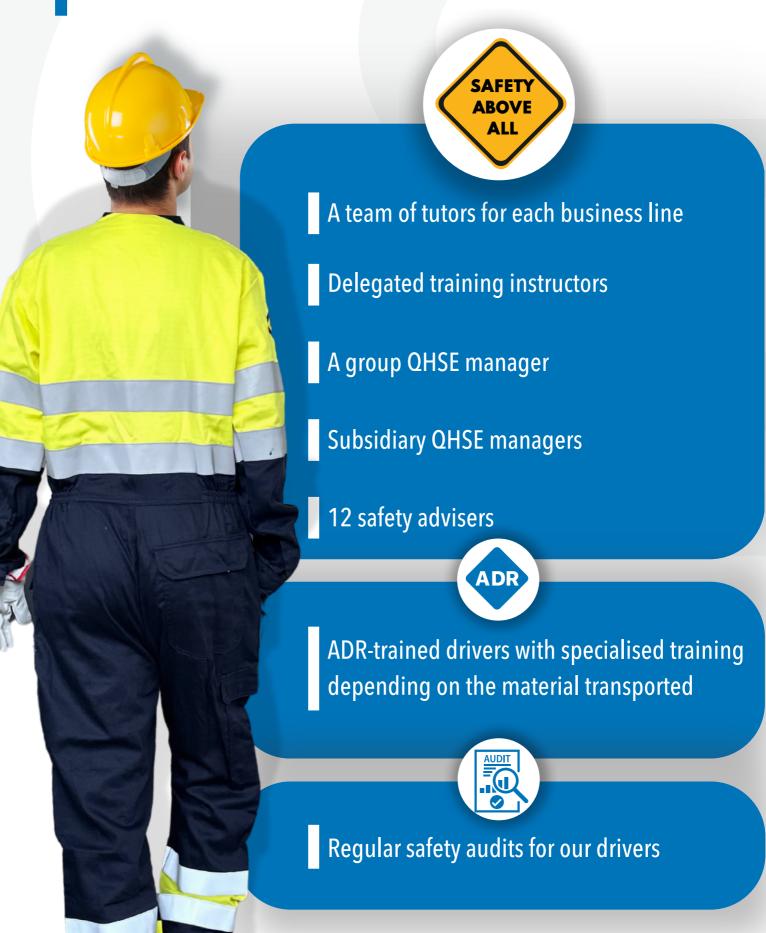

### 3/ SAFETY AND ENVIRONMENT

| Vehicle maintenance ——     |  |
|----------------------------|--|
| Our safety-trained experts |  |
| CSR and certifications —   |  |

# OUR SAFETY-TRAINED EXPERTS