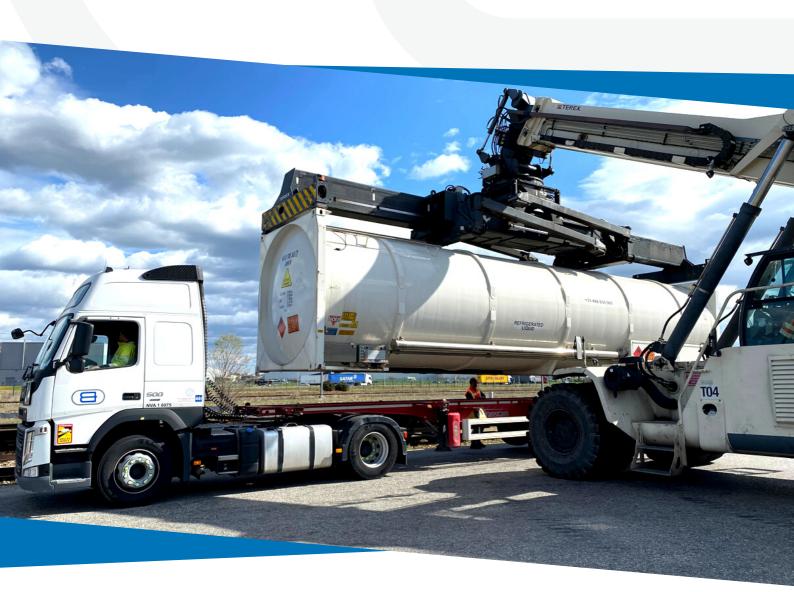

## **EQUIPMENT HIRE**

Specific designs: steel or stainless steel tanks, customised coatings at the customer's request compatible with transported products

Adapted intermodal chassis with ergonomic access

Semi-trailer hire

Tank containers (gas) from 27.5 bar to 140 bar

Mobile tank

Tank containers: stainless steel and special steels, low and high pressure from 4 bar to 140 bar

# INTERMODAL TRANSPORT

**Environmentally-friendly logistics solutions** 

Solutions adapted to customer needs

Door-to-door services with no transloading

200 ITUs and 140 chassis

Operation of a multimodal terminal