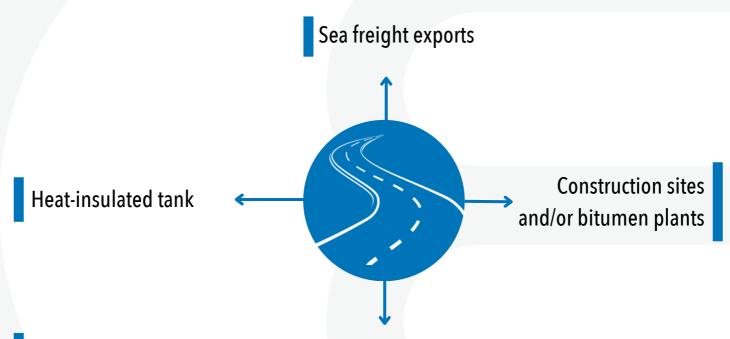

## BITUMEN

Release into the atmosphere from the ground, thereby preventing both the risk of splashing when the tank dome is opened and falls due to working at height