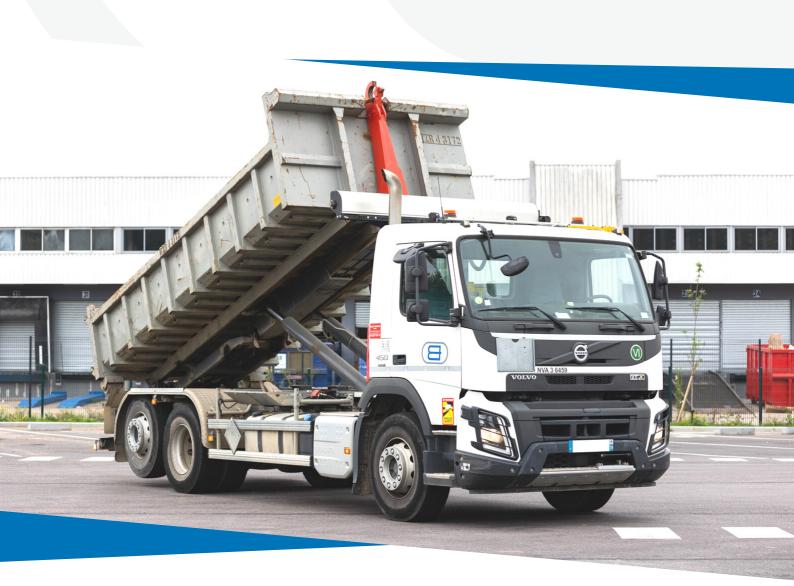

# ENVIRONMENT AND CONSTRUCTION

Building rubble skip, Ampliroll, concrete mixer

Transport of construction products and waste in tippers and flatbeds

Multiloader trailer with or without grapple + skip loader truck